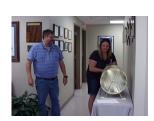

# 22nd Annual Raffle Drawing Comes to a Close

On June 24th, the Friends of Tri-Valley Foundation 22nd Annual Truck Raffle Drawing came to a close at 1:30 pm. At that time, TVDS Quality Enhancement Coordinator Joanna Iden drew the winning ticket from the 1,725 entries. The event was live streamed on Tri-Valley's Facebook page. Without further ado,

The winner of the 22nd Raffle Drawing is.....

# Diane Brown of Oregon

Ms. Brown was very excited when she received the phone call that he had won a brand new 2022 Ford F150 Platinum Edition Truck. Diane plans to come collect her prize in August or September.

Thank you!

To the left, Joanna Iden spins the ticket barrel before drawing the winning ticket. Above, Bill Fiscus announced Diane Brown the winner of our 22nd raffle drawing.

Friends of Tri-Valley Board of Directors