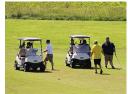

## Foundation Holds Annual Golf Tournament in Erie

The Friends of Tri-Valley Foundation held their annual central golf tournament for 2022 on Saturday, June 11th at the Horizons at Prairie Ridge Golf Course in Erie. The weather made for a perfect day of golfing. Play began at 9 am with fifteen teams.

The tournament was a four-person scramble with three flights. The winners for A Flight were: 1st Place - the team of Mike Hofer, Dan Bruner, Brad Piley, and Steve Klotzbach; and 2nd Place - the team of James Works, Steve Lucke, Travis Larson, ad Jackson Taylor. The winners for B Flight were: 1st Place – the team of Wally Maples, Mike Prince, Jake Scott, and Scott Cochran; and 2nd Place - the team of Beto Melendez, Travis McCall, Ron Herder, and Chase Butcher. The winners for C Flight were: 1st Place – the team of Mike Walsh, Bill Myers, Kelly Spiva, and Chad Andres; and 2nd Place – the team of Sean McReynolds, David Wells, Joe Bauer, and Derrick Onnen.