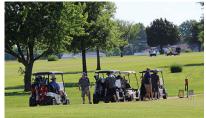

# First In-Person Cruise Night Since 2019 Is Held

A crowd of 170 people attended the 2022 Friends of Tri-Valley Foundation Cruise Night Fund raiser on Tuesday, June 14th. This evening was the Foundation's first in-person Cruise Night since 2019. Cruise Night was held at Central Park Pavilion in Chanute and began at 6 pm. Approximately \$12,000 was raised during the evening from stretch, silent and live auctions.

We held two other fund-raisers during the month of June. June saw our first golf tournament for 2022. On June 11th, the Foundation held its annual Central Golf tournament at Horizons at Prairie Ridge Golf Course in Erie. The full story and pictures are on page 3.

## Foundation Holds Annual Golf Tournament in Erie

The Friends of Tri-Valley Foundation held their annual central golf tournament for 2022 on Saturday, June 11th at the Horizons at Prairie Ridge Golf Course in Erie. The weather made for a perfect day of golfing. Play began at 9 am with fifteen teams.