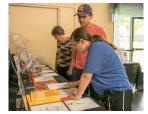

# 22nd Annual Raffle Drawing Comes to a Close

On June 24th, the Friends of Tri-Valley Foundation 22nd Annual Truck Raffle Drawing came to a close at 1:30 pm. At that time, TVDS Quality Enhancement Coordinator Joanna Iden drew the winning ticket from the 1,725 entries. The event was live streamed on Tri-Valley's Facebook page. Without further ado,

Thank you!

To the left, Joanna Iden spins the ticket barrel before drawing the winning ticket. Above, Bill Fiscus announced Diane Brown the winner of our 22nd raffle drawing.

Friends of Tri-Valley Board of Directors