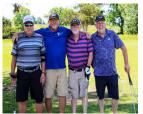

The tournament was a four-person scramble with three flights. The winners for A Flight were: 1st Place - the team of Mike Hofer, Dan Bruner, Brad Piley, and Steve Klotzbach; and 2nd Place - the team of James Works, Steve Lucke, Travis Larson, ad Jackson Taylor. The winners for B Flight were: 1st Place – the team of Wally Maples, Mike Prince, Jake Scott, and Scott Cochran; and 2nd Place - the team of Beto Melendez, Travis McCall, Ron Herder, and Chase Butcher. The winners for C Flight were: 1st Place – the team of Mike Walsh, Bill Myers, Kelly Spiva, and Chad Andres; and 2nd Place – the team of Sean McReynolds, David Wells, Joe Bauer, and Derrick Onnen.

A Flight 1st Place Hofer Team

B Flight 1st Place I Can't Believe We're Not Putter Team

C Flight 1st Place Walsh

A Flight 2nd Place Works Team

B Flight 2nd Place B & W #2 Team

C Flight 2nd Place McReynolds Team