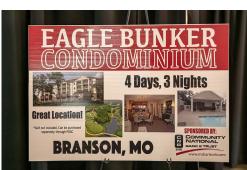

As in year's past, the live auction was the highlight of the evening. For 2022, we had a new item courtesy of Monarch Cement Company; Wichita Thunder Hockey Tickets and use of Monarch's 12-person suite at INTRUST Bank Arena. Other items auctioned off include: a Breckenridge CO vacation package courtesy of Home Savings Bank; a Branson MO vacation package courtesy of Community National Bank; a full-size recliner courtesy of Ruddick's Furniture in Fort Scott; Dinner for 10 courtesy of Brenda Harrison; and a seven day Cruise from Holland America courtesy of Monarch Cement Company.

Dave Petersen served as Emcee and entertained everyone during the live auction. Nine items were auctioned off including trips to Branson and Breckenridge, Hockey Tickets, and a Cruise.

Two door prizes were given away during the evening. Both plants were grown at Tri-Valley's Fort Scott Greenhouse. The lucky winners were Jeff Ports and Karen Emerson.