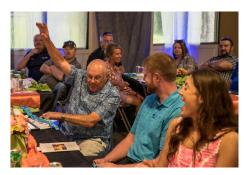

# 22nd Annual Raffle Drawing Comes to a Close

On June 24th, the Friends of Tri-Valley Foundation 22nd Annual Truck Raffle Drawing came to a close at 1:30 pm. At that time, TVDS Quality Enhancement Coordinator Joanna Iden drew the winning ticket from the 1,725 entries. The event was live streamed on Tri-Valley's Facebook page. Without further ado,

Thank you!

To the left, Joanna Iden spins the ticket barrel before drawing the winning ticket. Above, Bill Fiscus announced Diane Brown the winner of our 22nd raffle drawing.

Friends of Tri-Valley Board of Directors

Dave Petersen served as Emcee and entertained everyone during the live auction. Nine items were auctioned off including trips to Branson and Breckenridge, Hockey Tickets, and a Cruise.

Two door prizes were given away during the evening. Both plants were grown at Tri-Valley's Fort Scott Greenhouse. The lucky winners were Jeff Ports and Karen Emerson.