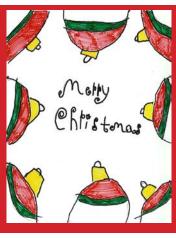

## Samples for 2022 Holiday Cards

1.

2.

3.

4.

5.

6.

7.

| Place Your Order<br>10 cards for \$6 |                            |                    |        |       |  |
|--------------------------------------|----------------------------|--------------------|--------|-------|--|
| # of<br>Packages                     | Item #<br>Title            | Verse/<br>Greeting | Cost   | Total |  |
|                                      | 1. Christmas Tree          |                    | \$6.00 |       |  |
|                                      | 2. Peace on Earth<br>Angel |                    | \$6.00 |       |  |
|                                      | 3. Christmas<br>Candles    |                    | \$6.00 |       |  |
|                                      | 4. Oh<br>Tannenbaum        |                    | \$6.00 |       |  |
|                                      | 5. Ornaments               |                    | \$6.00 |       |  |
|                                      | 6. Cardinal                |                    | \$6.00 |       |  |
|                                      | 7. Winter Scene            |                    | \$6.00 |       |  |
|                                      | 8. Lights                  |                    | \$6.00 |       |  |
|                                      | 9. Mixed Set               |                    | \$6.00 |       |  |
|                                      | Total                      |                    |        |       |  |
| Personalized Greeting:               |                            |                    |        |       |  |
|                                      |                            |                    |        |       |  |
|                                      |                            |                    |        |       |  |