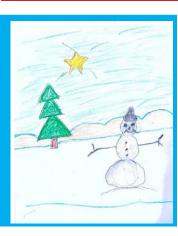

## Samples for 2022 Holiday Cards

1.



2.



3.



4.



5.



6.



7.



8.



## Sample Verses for Holiday Cards

- May the Christmas season fill you home with joy, your heart with love and your life with laughter!

  Merry Christmas and Happy New Year!
- Faith makes all things possible, Hope makes all things work, Love makes all things beautiful, May you have all three for this Christmas.

  Merry Christmas and Happy New Year!
- May the Spirit of Christmas bring you Peace, Joy, and Love this Holiday Season!

  Merry Christmas!
- Warm thoughts and best wishes for a wonderful Holiday! May peace, love and prosperity follow you always!

  Merry Christmas and Happy New Year!

## Billing/Shipping Information

| Date:                                                                |
|----------------------------------------------------------------------|
| Name: