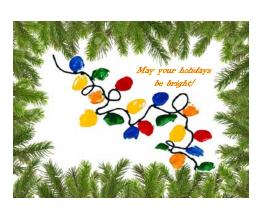

## Samples for 2022 Holiday Cards

1.



2.



3.



4.



5.



6.



7.



8.



## Sample Verses for Holiday Cards

- May the Christmas season fill you home with joy, your heart with love and your life with laughter!

  Merry Christmas and Happy New Year!
- Faith makes all things possible, Hope makes all things work, Love makes all things beautiful, May you have all three for this Christmas.

  Merry Christmas and Happy New Year!
- May the Spirit of Christmas bring you Peace, Joy, and Love this Holiday Season!

  Merry Christmas!
- Warm thoughts and best wishes for a wonderful Holiday! May peace, love and prosperity follow you always!

  Merry Christmas and Happy New Year!

## Billing/Shipping Information

| Date:                                                                |
|----------------------------------------------------------------------|
| Name: