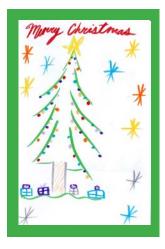

## Samples for 2022 Holiday Cards

1.

2.

3.

4.

5.

6.

7.

| Place Your Order<br>10 cards for \$6 |                            |                    |        |       |  |
|--------------------------------------|----------------------------|--------------------|--------|-------|--|
| # of<br>Packages                     | Item #<br>Title            | Verse/<br>Greeting | Cost   | Total |  |
|                                      | 1. Christmas Tree          |                    | \$6.00 |       |  |
|                                      | 2. Peace on Earth<br>Angel |                    | \$6.00 |       |  |
|                                      | 3. Christmas<br>Candles    |                    | \$6.00 |       |  |
|                                      | 4. Oh<br>Tannenbaum        |                    | \$6.00 |       |  |
|                                      | 5. Ornaments               |                    | \$6.00 |       |  |
|                                      | 6. Cardinal                |                    | \$6.00 |       |  |
|                                      | 7. Winter Scene            |                    | \$6.00 |       |  |
|                                      | 8. Lights                  |                    | \$6.00 |       |  |
|                                      | 9. Mixed Set               |                    | \$6.00 |       |  |
|                                      | Total                      |                    |        |       |  |
| Personalized Greeting:               |                            |                    |        |       |  |
|                                      |                            |                    |        |       |  |
|                                      |                            |                    |        |       |  |