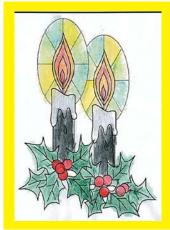

## Samples for 2022 Holiday Cards

1.

2.

3.

4.

5.

6.

7.

| Place Your Order<br>10 cards for \$6 |                            |                    |        |       |  |
|--------------------------------------|----------------------------|--------------------|--------|-------|--|
| # of<br>Packages                     | Item #<br>Title            | Verse/<br>Greeting | Cost   | Total |  |
|                                      | 1. Christmas Tree          |                    | \$6.00 |       |  |
|                                      | 2. Peace on Earth<br>Angel |                    | \$6.00 |       |  |
|                                      | 3. Christmas<br>Candles    |                    | \$6.00 |       |  |
|                                      | 4. Oh<br>Tannenbaum        |                    | \$6.00 |       |  |
|                                      | 5. Ornaments               |                    | \$6.00 |       |  |
|                                      | 6. Cardinal                |                    | \$6.00 |       |  |
|                                      | 7. Winter Scene            |                    | \$6.00 |       |  |
|                                      | 8. Lights                  |                    | \$6.00 |       |  |
|                                      | 9. Mixed Set               |                    | \$6.00 |       |  |
|                                      | Total                      |                    |        |       |  |
| Personalized Greeting:               |                            |                    |        |       |  |
|                                      |                            |                    |        |       |  |
|                                      |                            |                    |        |       |  |