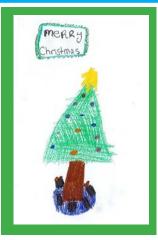

## Samples for 2022 Holiday Cards

1.

2.

3.

4.

5.

6.

7.

| Place Your Order<br>10 cards for \$6 |                            |                    |        |       |  |
|--------------------------------------|----------------------------|--------------------|--------|-------|--|
| # of<br>Packages                     | Item #<br>Title            | Verse/<br>Greeting | Cost   | Total |  |
|                                      | 1. Christmas Tree          |                    | \$6.00 |       |  |
|                                      | 2. Peace on Earth<br>Angel |                    | \$6.00 |       |  |
|                                      | 3. Christmas<br>Candles    |                    | \$6.00 |       |  |
|                                      | 4. Oh<br>Tannenbaum        |                    | \$6.00 |       |  |
|                                      | 5. Ornaments               |                    | \$6.00 |       |  |
|                                      | 6. Cardinal                |                    | \$6.00 |       |  |
|                                      | 7. Winter Scene            |                    | \$6.00 |       |  |
|                                      | 8. Lights                  |                    | \$6.00 |       |  |
|                                      | 9. Mixed Set               |                    | \$6.00 |       |  |
|                                      | Total                      |                    |        |       |  |
| Personalized Greeting:               |                            |                    |        |       |  |
|                                      |                            |                    |        |       |  |
|                                      |                            |                    |        |       |  |